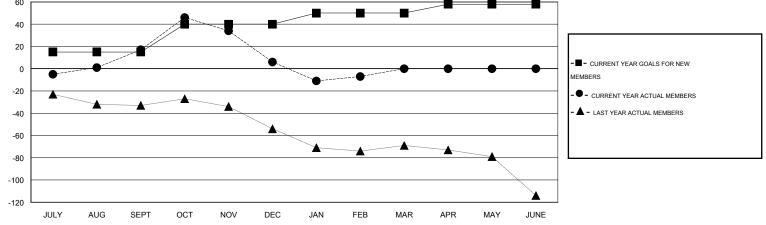

## GMT: Gary Fry

| GMT: Gary Fry | /                |                     | LOCATIO                    | MINNESO                     | TA            |                    |                                  |                              | GMT CA 1                    |  |
|---------------|------------------|---------------------|----------------------------|-----------------------------|---------------|--------------------|----------------------------------|------------------------------|-----------------------------|--|
| -             |                  | Clubs               |                            |                             | Members       |                    |                                  |                              |                             |  |
|               | RESU             | TS FOR 2013-2014    |                            | RESULTS FOR 2013-2014       |               |                    |                                  |                              |                             |  |
| QUARTER       | NEW CLUB<br>GOAL | ACTUAL NEW<br>CLUBS | ACTUAL<br>DROPPED<br>CLUBS | ACTUAL NET<br>GAIN/<br>LOSS | QUARTER       | NEW MEMBER<br>GOAL | ACTUAL TOTAL<br>MEMBERS<br>ADDED | ACTUAL<br>DROPPED<br>MEMBERS | ACTUAL NET<br>GAIN/<br>LOSS |  |
| JULY/AUG/SEPT | 0                | 0                   | 0                          | 0                           | JULY/AUG/SEPT | 15                 | 69                               | 52                           | 17                          |  |
| OCT/NOV/DEC   | 0                | 0                   | 1                          | -1                          | OCT/NOV/DEC   | 25                 | 59                               | 70                           | -11                         |  |
| JAN/FEB/MAR   | 0                | 0                   | 0                          | 0                           | JAN/FEB/MAR   | 10                 | 21                               | 34                           | -13                         |  |
| APR/MAY/JUNE  | 0                | 0                   | 0                          | 0                           | APR/MAY/JUNE  | 8                  | 0                                | 0                            | 0                           |  |